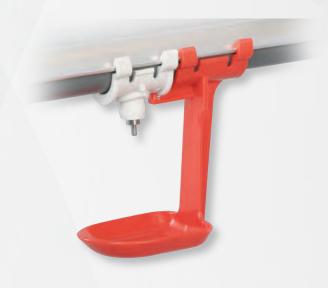

## HYDRATE YOUR BIRDS, **NOT YOUR FLOORS.**

The Plasson **Gray Nipple with Tray** is designed to provide maximum hydration while reducing excess litter moisture, resulting in a happier, healthier flock.

By using a tray to collect the excess water, a higher volume nipple can be used. This satisfies birds guicker and enhances feed conversion.

Water that collects within the tray is indicative of column pressure and line height, allowing you to monitor and adjust as needed. This helps prevent water from saturating your litter and maximizes resources for optimal performance and increased profits.