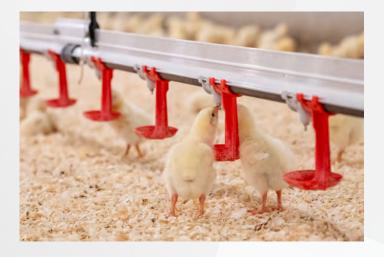

## HYDRATE YOUR BIRDS, **NOT YOUR FLOORS.**

The Plasson **Gray Nipple with Tray** is designed to provide maximum hydration while reducing excess litter moisture, resulting in a happier, healthier flock.

By using a tray to collect the excess water, a higher volume nipple can be used. This satisfies birds guicker and enhances feed conversion.

Water that collects within the tray is indicative of column pressure and line height, allowing you to monitor and adjust as needed. This helps prevent water from saturating your litter and maximizes resources for optimal performance and increased profits.