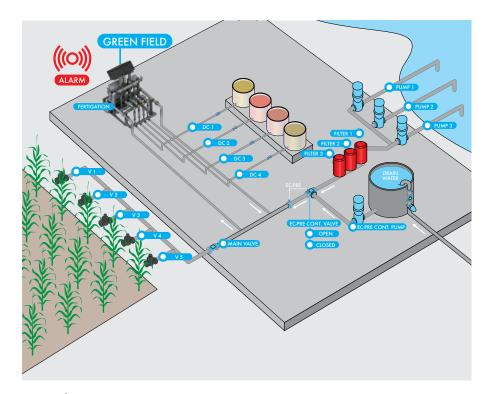

#### Features:

- EC pre-control for drainage and fresh water pre mixing
- Continual measurement of irrigation drainage enables dynamic readjustment of irrigation levels
- Advanced EC/pH control with On/Off or analog dosing valves
- Multi-language user interface
- Supports pH treatment during quantitative fertigation
- Available option for remote control via Web