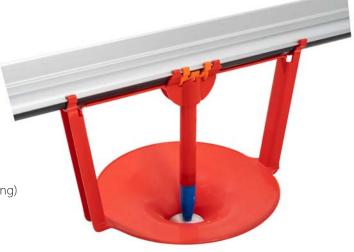

## Large Turkey Heavy Finish - LTHF (2205842)

PLASSON LTHF supplies the required water quantity at the right flow rate for adult turkeys weighing up to 23 kg (50 lbs).

The drinker is designed to initiate water supply by the slightest touch from 360°.