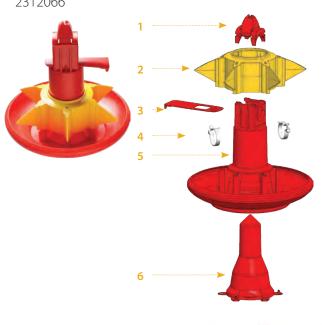

Male Feed Pan with Shutoff Parts

No. Cat No.

3

2310180

2310108

2310123

2310160

2310060 2310765

### Male Feed Pan with Shutoff

2312066