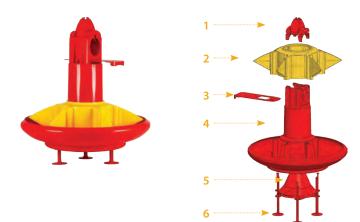

#### Auto Flood Feed Pan with Shutoff Parts

| No. | Cat No. | ltem                       |
|-----|---------|----------------------------|
| 1   | 2310180 | Feed Pan Locker            |
| 2   | 2310108 | Low Regulator for Feed Pan |
| 3   | 2310123 | Shutoff Plate for Feed Pan |
| 4   | 2310060 | Feed Pan Body with Groove  |
| 5   | 2310170 | Cone                       |
| 6   | 2310098 | Pan Pillar Red             |