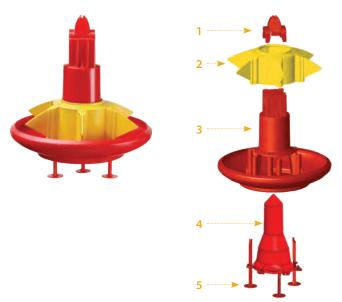

#### **Auto Flood Feed Pan Parts**

| No. | Cat No. | ltem                       |
|-----|---------|----------------------------|
| 1   | 2310180 | Feed Pan Locker            |
| 2   | 2310108 | Low Regulator for Feed Pan |
| 3   | 2310153 | Feed Pan Body              |
| 4   | 2310765 | High Cone                  |
| 5   | 2310098 | Pan Pillar                 |

### Auto Flood Feed Pan with High Cone

2310965