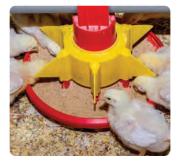

# Broilers

- Innovative design for better animal welfare
- Excellent feed conversion
- No grill for easy access
- PLASSON'S high quality feeders designed to last
- Allows partial line usage
- Retaining lip minimizes feed waste

### Auto Flood Feed Pan

#### 2310159

The patented self-adjusting feed level system of the feed pan is very simple to operate, requiring no adjustment through grow-out.