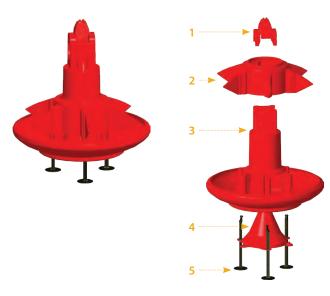

#### Manual Flood Feed Pan Parts

| No. | Cat No. | ltem                       |
|-----|---------|----------------------------|
| 1   | 2310180 | Feed Pan Locker            |
| 2   | 2310108 | Low Regulator for Feed Pan |
| 3   | 2310153 | Feed Pan Body              |
| 4   | 2310170 | Cone                       |

#### Auto Flood Feed Pan with Shutoff Parts

| No. | Cat No. | ltem                       |
|-----|---------|----------------------------|
| 1   | 2310180 | Feed Pan Locker            |
| 2   | 2310108 | Low Regulator for Feed Pan |
| 3   | 2310123 | Shutoff Plate for Feed Pan |
| 4   | 2310060 | Feed Pan Body with Groove  |
| 5   | 2310170 | Cone                       |
| 6   | 2310098 | Pan Pillar Red             |

#### Manual Flood Feed Pan with Shutoff Parts

| No. | Cat No. | ltem                       |
|-----|---------|----------------------------|
| 1   | 2310180 | Feed Pan Locker            |
| 2   | 2310108 | Low Regulator for Feed Pan |
| 3   | 2310123 | Shutoff Plate for Feed Pan |
| 4   | 2310060 | Feed Pan Body with Groove  |
| 5   | 2310170 | Cone                       |