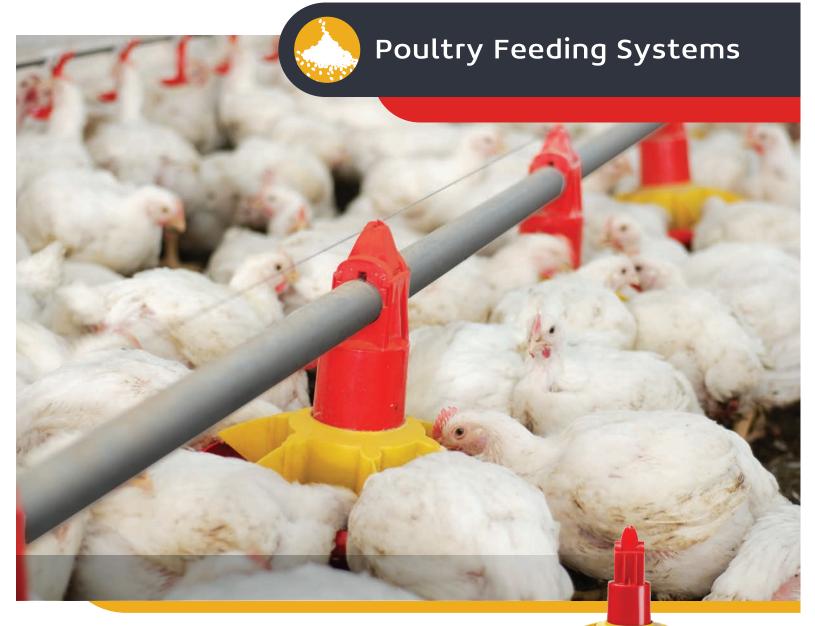

# Broilers

- Innovative design for better animal welfare
- Excellent feed conversion
- No grill for easy access
- PLASSON'S high quality feeders designed to last
- Allows partial line usage
- Retaining lip minimizes feed waste

# PLASSON Poultry Feeding Systems

PLASSON offers a full line of feeders for broilers, breeders, poults, and turkeys that help producers improve feed conversion and reduce mortality, condemnations, and labor costs. Every feeder is designed to provide reliable performance with low maintenance requirements

# **Broiler Feeders**

PLASSON broiler feeders feature an innovative design for better animal welfare and excellent feed conversion. Grilled and grill-less feeders are available with both automatic and manual shutoff options. The latest grilled pan primary feeder is the ideal option for heavy birds.