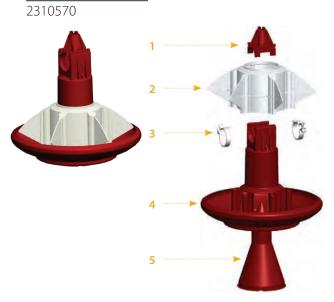

### Auto Flood Feed Pan with High Cone

2310965

#### **Auto Flood Feed Pan Parts**

| No. | Cat No. | ltem                       |
|-----|---------|----------------------------|
| 1   | 2310180 | Feed Pan Locker            |
| 2   | 2310108 | Low Regulator for Feed Pan |
| 3   | 2310153 | Feed Pan Body              |
| 4   | 2310765 | High Cone                  |
| 5   | 2310098 | Pan Pillar                 |