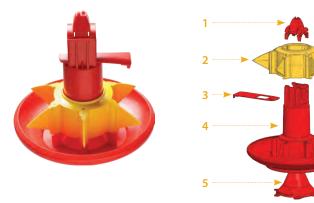

#### **Male Feed Pan Parts**

| No. | Cat No. | ltem                           |
|-----|---------|--------------------------------|
| 1   | 2310121 | Feed Pan Locker                |
| 2   | 2310092 | Feed Pan Regulator 0-5 Gray    |
| 3   | 2310895 | Feed Pan Anti Rotation Bracket |
| 4   | 2310122 | Feed Pan Body                  |
| 5   | 2310125 | High Cone for Male Pan         |