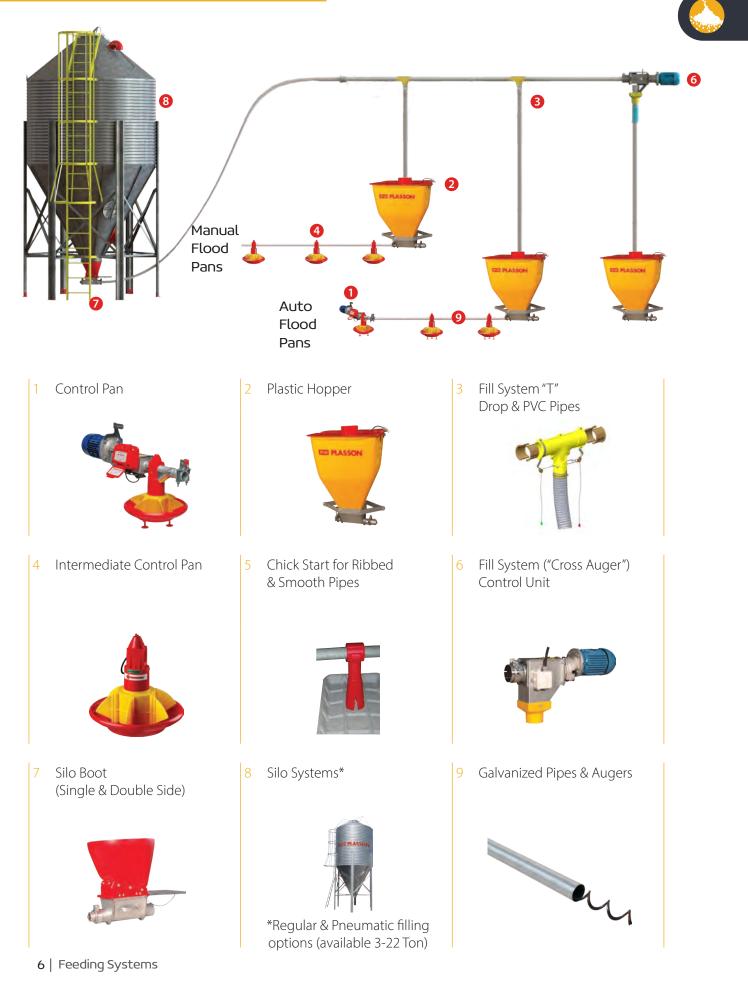

# System components

# PLASSON Poultry Feeding Systems

PLASSON offers a full line of feeders for broilers, breeders, poults, and turkeys that help producers improve feed conversion and reduce mortality, condemnations, and labor costs. Every feeder is designed to provide reliable performance with low maintenance requirements