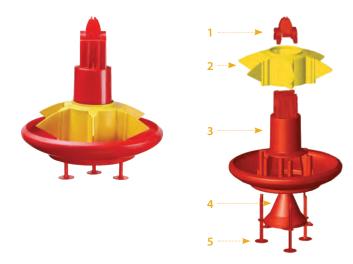

### **Auto Flood Feed Pan Parts**

| No. | Cat No. | ltem                       |
|-----|---------|----------------------------|
| 1   | 2310180 | Feed Pan Locker            |
| 2   | 2310108 | Low Regulator for Feed Pan |
| 3   | 2310153 | Feed Pan Body              |
| 4   | 2310170 | Cone                       |
| 5   | 2310098 | Pan Pillar                 |

#### 2310159

The patented self-adjusting feed level system of the feed pan is very simple to operate, requiring no adjustment through grow-out.

### Auto Flood Feed Pan