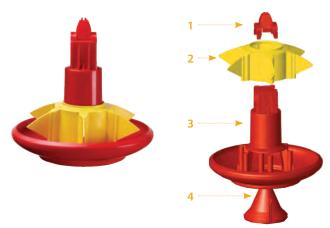

### **Auto Flood Feed Pan Parts**

| No. | Cat No. | ltem                       |
|-----|---------|----------------------------|
| 1   | 2310180 | Feed Pan Locker            |
| 2   | 2310108 | Low Regulator for Feed Pan |
| 3   | 2310153 | Feed Pan Body              |
| 4   | 2310170 | Cone                       |
| 5   | 2310098 | Pan Pillar                 |