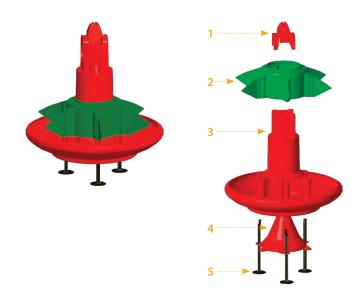

### **Auto Flood Feed Pan Parts**

| No. | Cat No. | ltem                       |
|-----|---------|----------------------------|
| 1   | 2310180 | Feed Pan Locker            |
| 2   | 2310108 | Low Regulator for Feed Pan |
| 3   | 2310153 | Feed Pan Body              |
| 4   | 2310170 | Cone                       |
| 5   | 2310098 | Pan Pillar                 |

#### **Auto Flood Feed Pan Parts**

| No. | Cat No. | ltem                       |
|-----|---------|----------------------------|
| 1   | 2310180 | Feed Pan Locker            |
| 2   | 2310108 | Low Regulator for Feed Pan |
| 3   | 2310153 | Feed Pan Body              |
| 4   | 2310765 | High Cone                  |
| 5   | 2310098 | Pan Pillar                 |