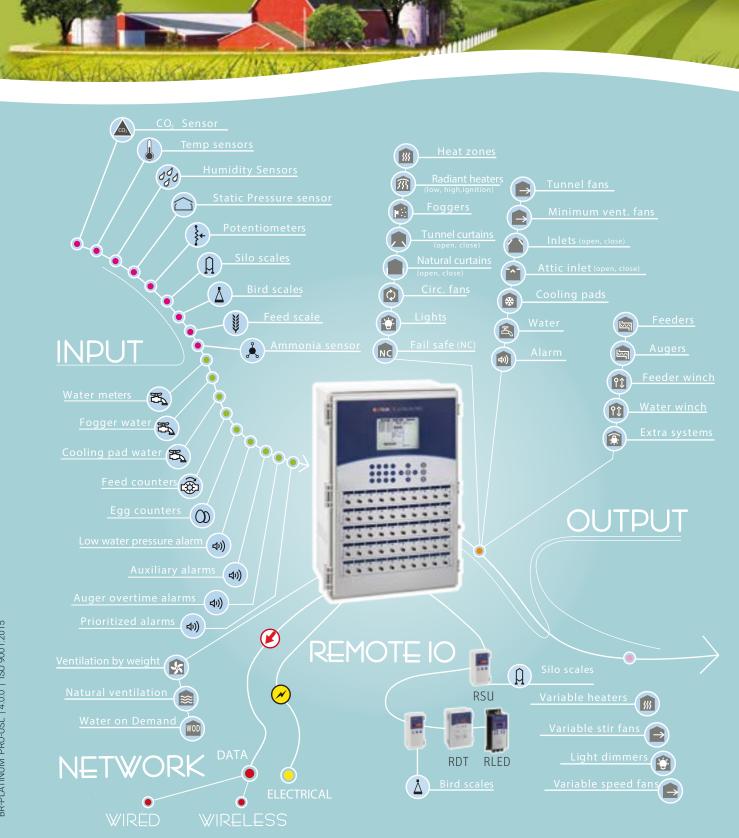

## Climate Control Taken to a New Level

The Rotem Platinum Pro, the Next Generation in Climate Control, provides poultry (broiler, layer, & breeder) and livestock farmers with vastly expanded capabilities. Besides providing complete control over all aspects of house management (including climate control, feed & water management, and more), the Platinum Pro's upgraded functionality extends this control to new levels. Platinum Pro's upgraded functionality is suitable for any structure, from standard to mega houses.

Platinum Pro accomplishes this by supporting management over multiple expansion units, allowing simple, centralized management over even the largest operations.