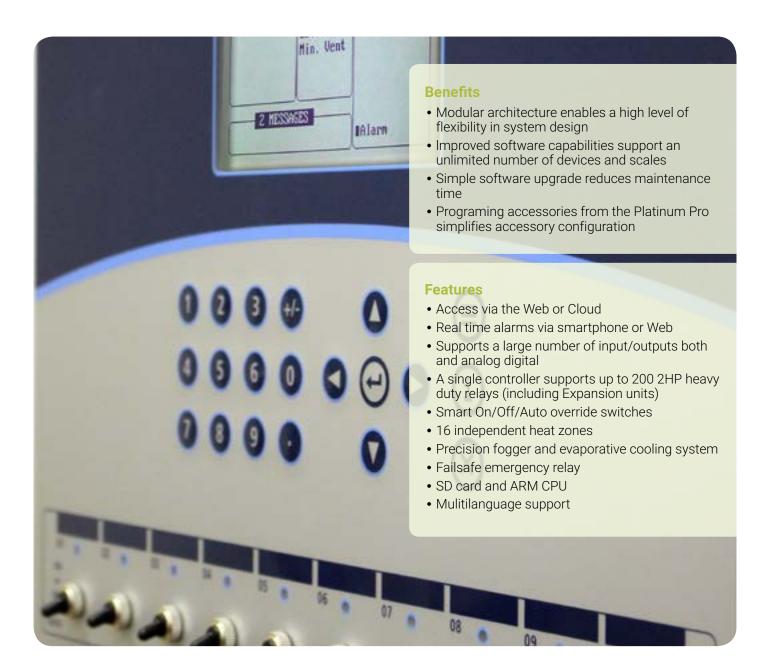

## **Platinum Pro**

## Climate Control Taken to a New Level

The Rotem Platinum Pro, the Next Generation in Climate Control, provides poultry (broiler, layer, & breeder) and livestock farmers with vastly expanded capabilities. Besides providing complete control over all aspects of house management (including climate control, feed & water management, and more), the Platinum Pro's upgraded functionality extends this control to new levels. Platinum Pro's upgraded functionality is suitable for any structure, from standard to mega houses.

Platinum Pro accomplishes this by supporting management over multiple expansion units, allowing simple, centralized management over even the largest operations.