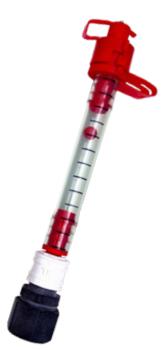

**Pressure Management, Simplified:** Clear, easy-to-clean detachable tube offers a game-changing solution for poultry growers.

## **Advantages**

- Maintenance: Effortless detachment simplifies cleaning.
- Operational: Ability to remove tubes prior to bird processing without disrupting water supply.
- **Performance:** Transparent tube provides a clear view of the float ball for accurate water supply monitoring.
- **Longevity:** Durable design prevents damage and extends product lifespan, reducing maintenance costs.
- Compatibility: Adapts to all flex tube nipple systems on the market for seamless integration and flexibility.

## **Technical Specifications**

- Available in 16" and 24" clear rigid tube lengths
- Adapts to barbed, slick or ¼" male threads
- Pressure tested up to 80 PSI during flush mode

Gray Quick Connect Part #7TEF026