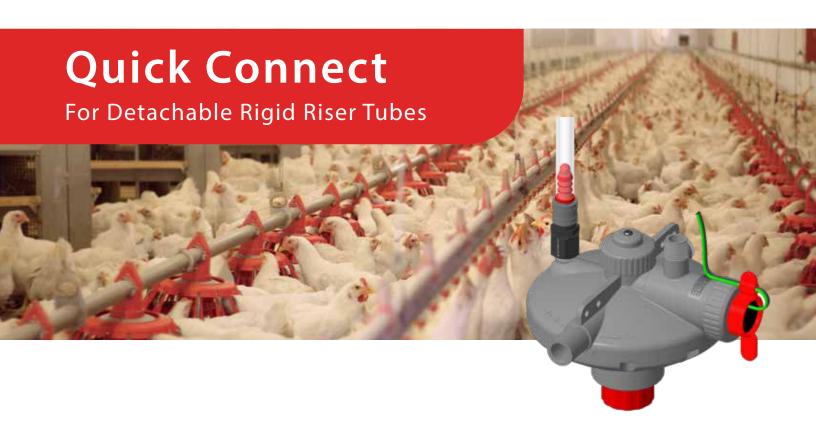

**Pressure Management, Simplified:** Clear, easy-to-clean detachable tube offers a game-changing solution for poultry growers.

## **Advantages**

- Maintenance: Effortless detachment simplifies cleaning.
- Operational: Ability to remove tubes prior to bird processing without disrupting water supply.
- **Performance:** Transparent tube provides a clear view of the float ball for accurate water supply monitoring.
- **Longevity:** Durable design prevents damage and extends product lifespan, reducing maintenance costs.
- Compatibility: Adapts to all flex tube nipple systems on the market for seamless integration and flexibility.

## **Technical Specifications**

- Available in 16" and 24" clear rigid tube lengths
- Adapts to barbed, slick or ¼" male threads
- Pressure tested up to 80 PSI during flush mode

Gray Quick Connect Part #7TEF026