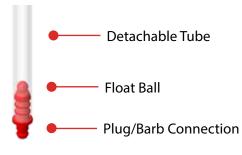

**Pressure Management, Simplified:** Clear, easy-to-clean detachable tube offers a game-changing solution for poultry growers.

## **Advantages**

- Maintenance: Effortless detachment simplifies cleaning.
- Operational: Ability to remove tubes prior to bird processing without disrupting water supply.
- **Performance:** Transparent tube provides a clear view of the float ball for accurate water supply monitoring.
- **Longevity:** Durable design prevents damage and extends product lifespan, reducing maintenance costs.
- Compatibility: Adapts to all flex tube nipple systems on the market for seamless integration and flexibility.