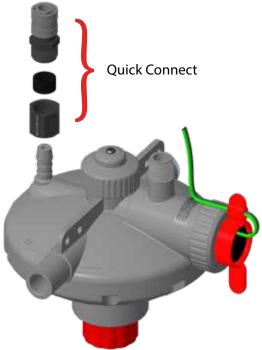

## **Technical Specifications**

- Available in 16" and 24" clear rigid tube lengths
- Adapts to barbed, slick or ¼" male threads
- Pressure tested up to 80 PSI during flush mode

Gray Quick Connect Part #7TEF026

White Quick Connect Part #7TEF027

Threaded Quick Connect Part #7TEF024

## **Quick Connect Models**

| Nipple Compatibility in<br>24" Length<br>16" Length | Gray<br>#2205439G24<br>#2205439G16 | White<br>#2205439W24<br>#2205439W16 | Threaded<br>#2205439<br>#2205439R16 |
|-----------------------------------------------------|------------------------------------|-------------------------------------|-------------------------------------|
| Plasson                                             | X                                  |                                     |                                     |
| Lubing                                              | X                                  |                                     |                                     |
| Ziggity                                             |                                    | X                                   |                                     |
| Chore-Time                                          |                                    | X                                   |                                     |
| Val                                                 |                                    | X                                   |                                     |
| Cumberland                                          | X                                  |                                     |                                     |
| Plasson Threaded                                    |                                    |                                     | X                                   |
| Hog Slat Regulator                                  |                                    |                                     | X                                   |
| Impex                                               | X                                  |                                     |                                     |