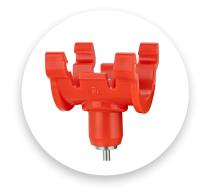

The **Plasson Red Nipple** provides superior longevity with an unmatched flow range to maximize broiler growth. Its excellent side action sensitivity enables day-old chicks to start strong and stay healthy. Based on research and field experience, its unique features make the Red Nipple an ideal solution for all broilers.

## **Advantages**

- Exceptional product performance and durability
- Widest flow rate range for non-tray nipples
- Superior side action sensitivity for excellent chick starts
- Dual sealing technology ensures drier litter
- Enhances ABF and NAE programs

## **Red Nipple Specifications**

| Volume                                 | 25-105 ml/min |
|----------------------------------------|---------------|
| Recommended number of birds per nipple | 10-12         |