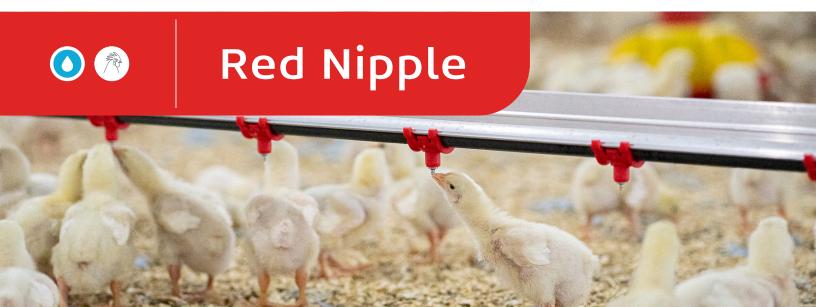

The **Plasson Red Nipple** provides superior longevity with an unmatched flow range to maximize broiler growth. Its excellent side action sensitivity enables day-old chicks to start strong and stay healthy. Based on research and field experience, its unique features make the Red Nipple an ideal solution for all broilers.

## **Advantages**

- Exceptional product performance and durability
- Widest flow rate range for non-tray nipples
- Superior side action sensitivity for excellent chick starts
- Dual sealing technology ensures drier litter
- Enhances ABF and NAE programs