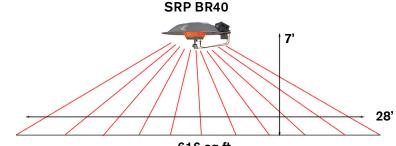

THE SRP BR40 BROODER PROVIDES UP TO **15% MORE RADIANT HEAT TO THE FLOOR** THAN LEADING COMPETITORS

616 sq ft