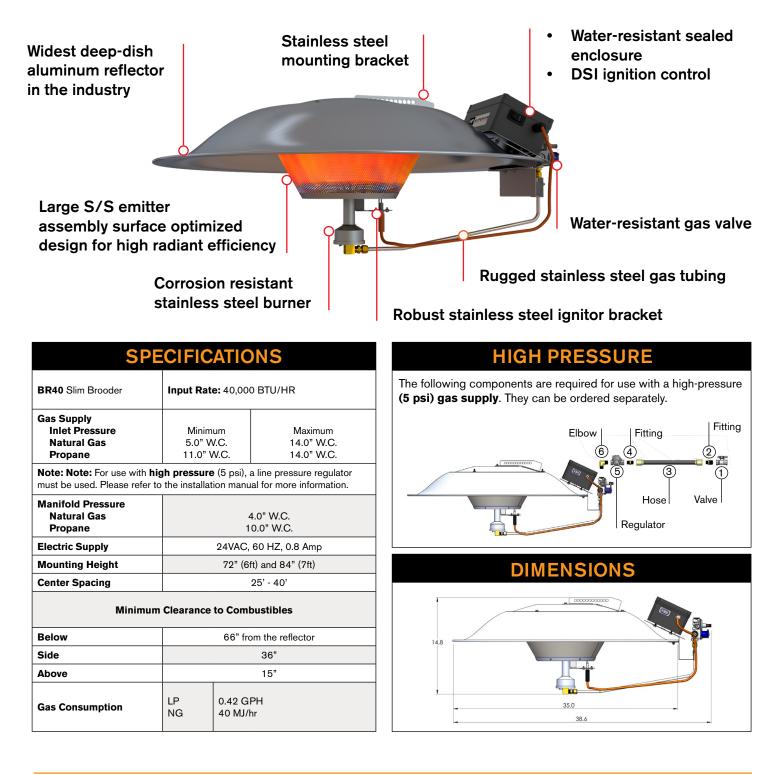

### High efficiency brooder for a variety of poultry applications

- 40.000 BTU/H
- Low and high (5 psi) supply pressure
- Direct spark ignition (DSI)
- Low profile only 14 inches
- Widest deep dish aluminum reflector in the industry
- Water-resistant IP55 rated control • enclosure
- Built with heavy-duty corrosion resistant components
- Stainless steel nuts and bolts
- Stainless steel easy to clean burner
- Robust stainless steel ignitor bracket •
- Fuel conversion kit available •
- Factory pre-assembled components for quick installation
- 3 year limited warranty on burner & controls
- 7 years limited warranty on aluminum reflector