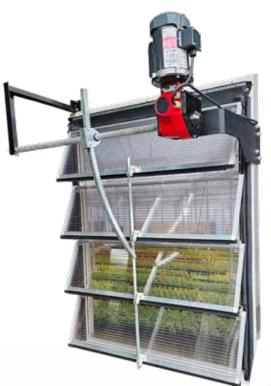

## **Translucent Shutters**

Maximize natural sunlight and optimize airflow with Translucent Tunnel Shutters. This unparalleled greenhouse solution enables precise control over sunlight exposure for effective light regulation, improved plant growth, and substantial energy savings.

## **Features:**

- Translucent panels provide plants with ample natural light while ensuring privacy.
- Diffused light produces fewer hot spots and shady spots, encouraging better plant growth.
- Advanced sealing mechanism significantly reduces air leakage.
- Exterior mounting saves space and allows growers to position benches close to inlets without obstructions or clearance concerns.