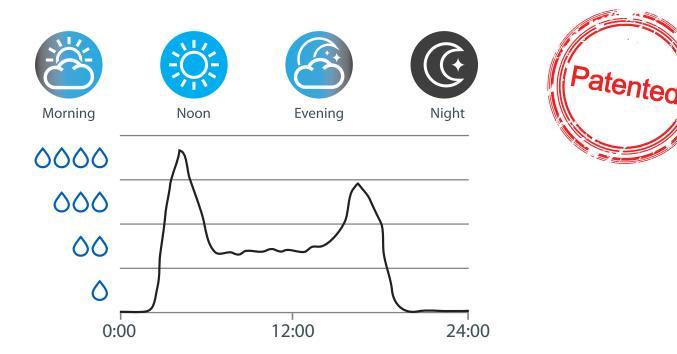

## Control and manage your water

The demand for water inside the shed is ever changing. PLASSON Water on Demand is your tool to manage your birds' water consumption.

Different hours of the day call for different water pressure in the drinking lines. Boost the lines during peak hours and reduce pressure during low consumption hours.

With Water on Demand you guarantee the right water pressure is always supplied to your drinking lines.