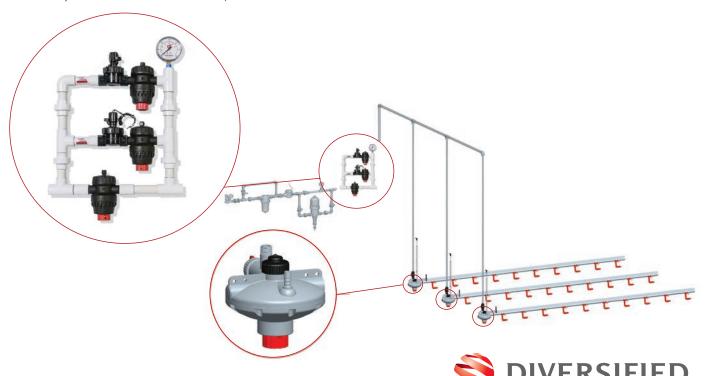

## How does it work?

PLASSON Water on Demand consists of 2 major components:

- A set of pressure regulators creating the central control point.
- PLASSON pressure reducers installed on the drinking lines in the shed.

Water on Demand can be installed as a new system or as a retrofit on existing PLASSON drinking systems. The retrofit is done by changing only 3 parts in the shed pressure regulators which converts them to pressure reducers. After installation, all drinking lines are controlled from the central control point. No need to enter the house and regulate each line head

The set of regulators allows the supply of various pressures according to consumption changes during the day and due to increasing bird's weight and age.