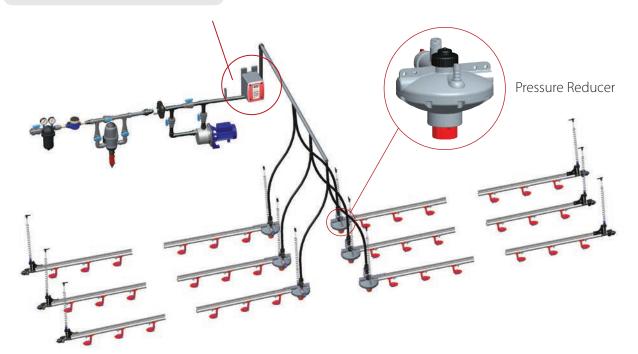

#### Benefits

- Preset the pressures for the entire grow-out cycle
- Program and monitor the pressure of the nipples lines from the controller on site or remotely from any mobile device
- Maximizes bird performance with optimal water supply
- Maintains a drier floor
- Saves labor costs
- Successfully works with retrofitted PLASSON Line Headers
- Ideal water management tool together with PLASSON'S Automatic Flushing System Kit