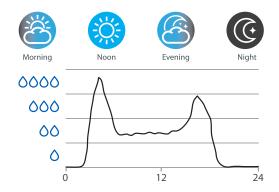

# Water on Demand Precise Day Round Water Consumption

# A Revolutionary Solution for optimal Water Management.

PLASSON'S Water on Demand Pro is an innovative system that allows you to easily control and precisely manage the water pressure in all drinking lines of your house according to the birds' changing demands during a daily 24-hour cycle and through the grow-out cycle.