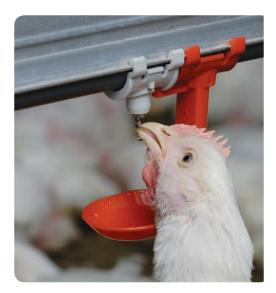

### Water on Demand Pro

#### Benefits

- Preset the pressures for the entire grow-out cycle
- Program and monitor the pressure of the nipples lines from the controller on site or remotely from any mobile device
- Maximizes bird performance with optimal water supply
- Maintains a drier floor
- Saves labor costs
- Successfully works with retrofitted PLASSON Line Headers
- Ideal water management tool together with PLASSON'S Automatic Flushing System Kit