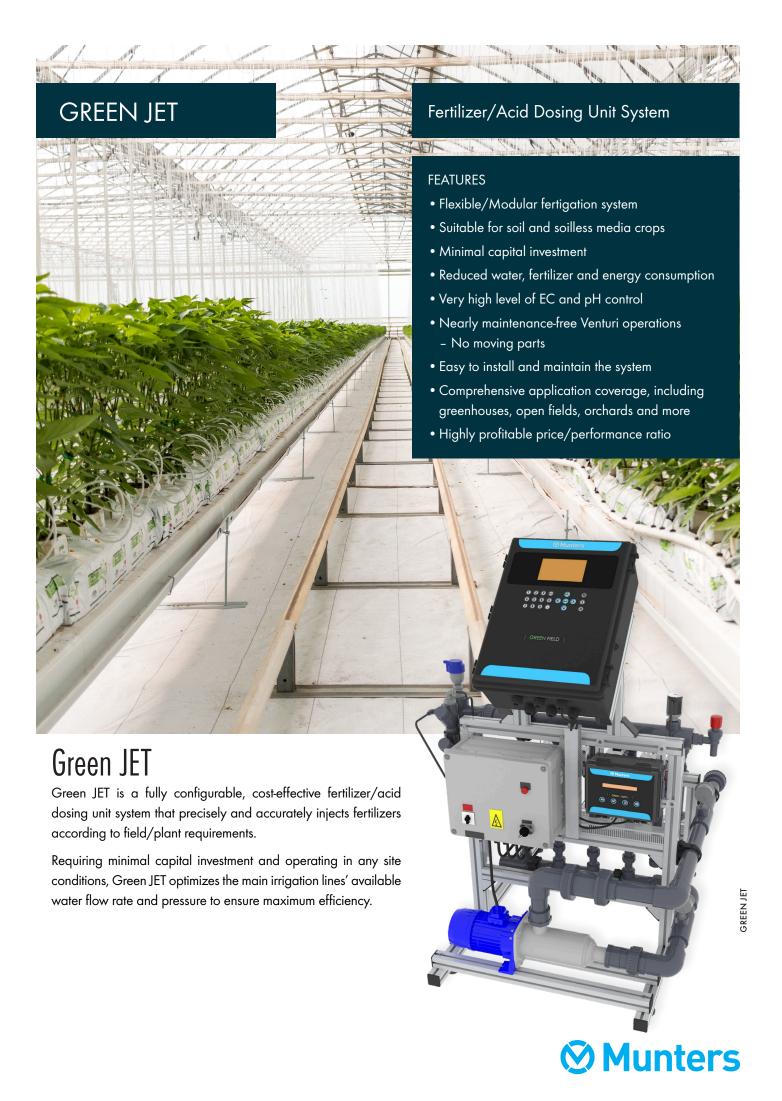

## Components:

- · Quick-action dosing valves
- Wide range of integrated accessories and peripherals
- · High-quality components and PVC piping
- Corrosion-resistant aluminum frame
- Stainless steel pump capable of handling any type of fertilizer and acid

## Capabilities:

 Up to 6 x highly accurate 10-1,000 l/hour (3-265 GPH) fertilizer/acid dosing channels

Montres Fertilizer injectors perform real-time monitoring and control, while providing the best possible plant nutrition under any growing conditions. These units deliver the most accurate fertigation possible by:

- » Controlling the fertilizer relative to the amount of water
- » Simultaneously measuring and adjusting the EC PH values exactly to the level the plant needs for optimal growth

This technology is backed up by vast technical knowledge gained through decades of experience in the agriculture industry.

## Standard Features:

- Controller: Green Field or Green Field Eco (refer to the controllers data sheets for technical details)
- Available in 50/60 Hz, three or single phase power supply
- EC/pH Control Single or double measurement
- Irrigation Flow Rate 5 600 m³/hour (22 2700 GPM)
- System Pressure 2.0 5.0 bar (29 73 PSI). Higher pressure is available as per special demand