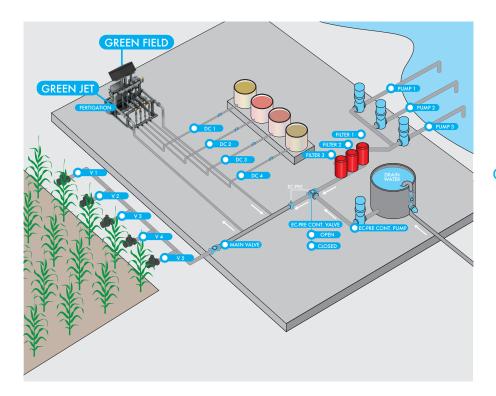

## Capabilities:

 Up to 6 x highly accurate 10-1,000 l/hour (3-265 GPH) fertilizer/acid dosing channels

Montres Fertilizer injectors perform real-time monitoring and control, while providing the best possible plant nutrition under any growing conditions. These units deliver the most accurate fertigation possible by:

- » Controlling the fertilizer relative to the amount of water
- » Simultaneously measuring and adjusting the EC PH values exactly to the level the plant needs for optimal growth

This technology is backed up by vast technical knowledge gained through decades of experience in the agriculture industry.